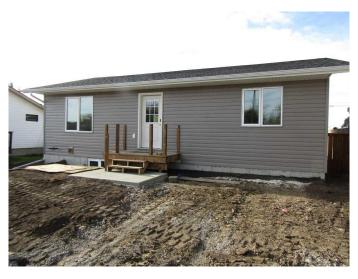

## \$349,000

2 Bedroom, 2.00 Bathroom, 999 sqft Residential on 0.14 Acres

NONE, Rimbey, Alberta

BRAND NEW HOME ready for you to call your This two bedroom, two bath home has just been completed with the finishing touches being done as we speak. Large lot with lots of space for a future garage if one wants. Basement is unfinished except for the bathroom which is ready to go. The basement has potential for another bedroom and a family room. An open concept main floor with a well appointed kitchen with quartz countertops offers a great space to entertain. New home naturally means new appliances throughout. Rimbey is a terrific community with a vibrant downtown, mulitiple schools and a full service hospital. So why not call Rimbey home and purchase this brand new house!

#### **Essential Information**

MLS® # A2219396 Price \$349,000

Bedrooms 2
Bathrooms 2.00
Full Baths 2

Square Footage 999 Acres 0.14

Year Built 2025

Type Residential
Sub-Type Detached
Style Bungalow

Status Active

#### **Exterior**

Exterior Features Other

Lot Description Back Lane, Back Yard, Rectangular Lot

Roof Asphalt Shingle

Construction Vinyl Siding, Wood Frame

Foundation Poured Concrete