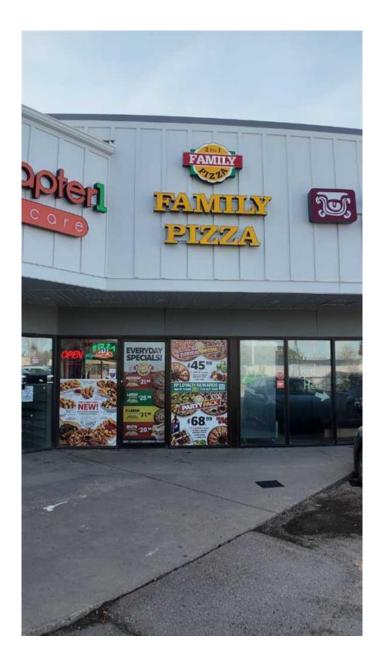

#### \$199,900

0 Bedroom, 0.00 Bathroom, Commercial on 0.00 Acres

Cedarbrae, Calgary, Alberta

Are you a pizza enthusiast looking to turn your passion into profit? This established pizza franchise in the heart of Southwest Calgary presents a golden opportunity. With a proven track record of success and a loyal customer base, this business is primed for continued growth. Benefit from the power of a well-known brand, comprehensive training, and ongoing support as you take the reins of this thriving pizzeria. Southwest Calgary's dynamic community provides a steady stream of hungry customers, making this the perfect location to expand your entrepreneurial journey. Ready to sink your teeth into this opportunity? Contact us today to learn more about owning your own profitable pizza franchise in Southwest Calgary.