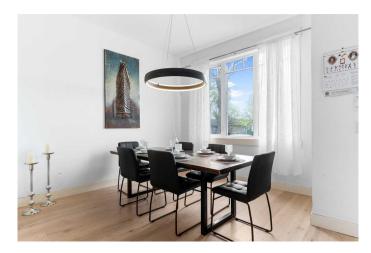

The heart of the home is the chef-inspired kitchen: shaker-style cabinetry, stainless-steel appliances, and a dramatic 14-foot quartz island make meal prep a breeze and weekend brunches even more fun. Oversized windows, skylights, and an open-to-below stairwell create seamless sightlines from cooking to relaxing, tying every space together. Upstairs, the master suite is a true retreat, boasting its own vaulted ceiling, a large walk-in closet with built-in shelving, and a spa inspired ensuite complete with a custom built shower (with bench), a deep soaker tub, and sleek fixtures. Two additional generous bedrooms share the upper floor, each warmed by luxurious Berber underfoot. The fully finished lower level offers a versatile hangout area ideal as a home theatre, workout zone, or guest quarter plus a fourth bedroom and ample storage. When summer evenings roll in, step out onto your