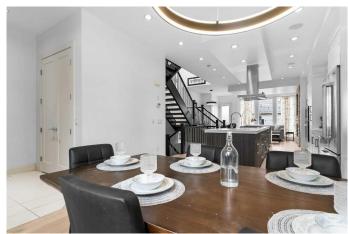

The heart of the home is the chef-inspired kitchen: shaker-style cabinetry, stainless-steel appliances, and a dramatic 14-foot quartz island make meal prep a breeze and weekend brunches even more fun. Oversized windows, skylights, and an open-to-below stairwell create seamless sightlines from cooking to relaxing, tying every space together. Upstairs, the master suite is a true retreat, boasting its own vaulted ceiling, a large walk-in closet with built-in shelving, and a spa inspired ensuite complete with a custom built shower (with bench), a deep soaker tub, and sleek fixtures. Two additional generous bedrooms share the upper floor, each warmed by luxurious Berber underfoot. The fully finished lower level offers a versatile hangout area ideal as a home theatre, workout zone, or guest quarter plus a fourth bedroom and ample storage. When summer evenings roll in, step out onto your