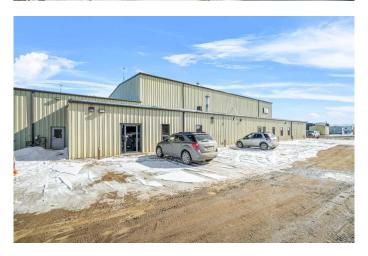

### \$3,350,000

0 Bedroom, 0.00 Bathroom, Commercial on 0.00 Acres

NONE, Blackfoot, Alberta

This +/- 20 acre industrial site includes a 17,640 building with a 10-ton bridge crane and is on a highly visible corner with great access and pavement to the site from all directions. Located north of Highway 16 on the corner of RR14 and "Airport Road― (TWP 502). The building features: updated office space including air conditioning, 6 offices, lunch room, board room, reception, foyer. The 2nd floor space includes a locker room with washroom facilities, storage space and another lunch room. There are 2 shop spaces. Shop 1: 4,560 square feet with 19'8 ceiling height at the centre and a 14' tall x 12' wide over head door. Shop 2: 7,200 square feet with 32' ceiling height at centre, 10-ton bridge crane (approx. 50' wide, 118' travel, 20' hook height), Overhead doors: 2 â€" 14'x14', 2 â€" 20'x20'. Seller will consider subdividing the land for a smaller parcel but the building must be included.