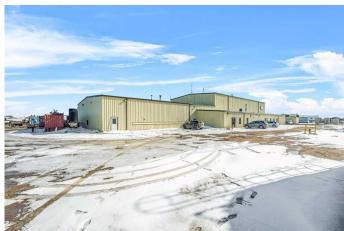

### \$3,350,000

0 Bedroom, 0.00 Bathroom, Commercial on 0.00 Acres

NONE, Blackfoot, Alberta

This +/- 20 acre industrial site includes a 17,640 building with a 10-ton bridge crane and is on a highly visible corner with great access and pavement to the site from all directions. Located north of Highway 16 on the corner of RR14 and "Airport Road― (TWP 502). The building features: updated office space including air conditioning, 6 offices, lunch room, board room, reception, foyer. The 2nd floor space includes a locker room with washroom facilities, storage space and another lunch room. There are 2 shop spaces. Shop 1: 4,560 square feet with 19'8 ceiling height at the centre and a 14' tall x 12' wide over head door. Shop 2: 7,200 square feet with 32' ceiling height at centre, 10-ton bridge crane (approx. 50' wide, 118' travel, 20' hook height), Overhead doors: 2 â€" 14'x14', 2 â€" 20'x20'. Seller will consider subdividing the land for a smaller parcel but the building must be included.