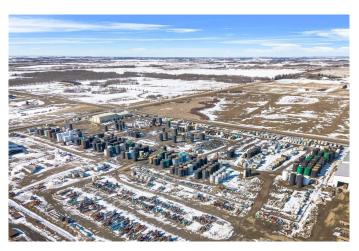

### \$3,350,000

0 Bedroom, 0.00 Bathroom, Commercial on 0.00 Acres

NONE, Blackfoot, Alberta

This +/- 20 acre industrial site includes a 17,640 building with a 10-ton bridge crane and is on a highly visible corner with great access and pavement to the site from all directions. Located north of Highway 16 on the corner of RR14 and "Airport Road― (TWP 502). The building features: updated office space including air conditioning, 6 offices, lunch room, board room, reception, foyer. The 2nd floor space includes a locker room with washroom facilities, storage space and another lunch room. There are 2 shop spaces. Shop 1: 4,560 square feet with 19'8 ceiling height at the centre and a 14' tall x 12' wide over head door. Shop 2: 7,200 square feet with 32' ceiling height at centre, 10-ton bridge crane (approx. 50' wide, 118' travel, 20' hook height), Overhead doors: 2 â€" 14'x14', 2 â€" 20'x20'. Seller will consider subdividing the land for a smaller parcel but the building must be included.