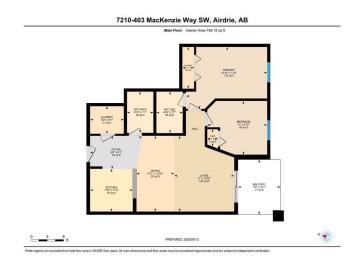

#### \$309,900

2 Bedroom, 2.00 Bathroom, 760 sqft Residential on 0.02 Acres

Downtown., Airdrie, Alberta

QUICK POSSESSION AVAILABLE ~Stylish South-Facing 2-Bedroom Condo in the Heart of Downtown Airdrie~ Welcome to modern urban living at its finest! This contemporary 2-bedroom, 2-bathroom condo has been freshly painted and is perfectly located in the vibrant core of downtown Airdrie, offering convenience, comfort, and style all in one. Bathed in natural light from its desirable south-facing exposure, this beautifully designed unit features an open-concept layout with sleek finishes and thoughtful touches throughout. The spacious kitchen boasts modern cabinetry, stainless steel appliances, and a large peninsula with granite counters perfect for entertaining.

# **Essential Information**

| 10010570          |
|-------------------|
| A2219572          |
| \$309,900         |
| 2                 |
| 2.00              |
| 2                 |
| 760               |
| 0.02              |
| 2015              |
| Residential       |
| Apartment         |
| Single Level Unit |
| Active            |
|                   |