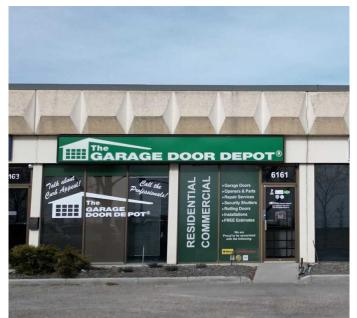

# \$615,000 - 6161 6 Street Se, Calgary

MLS® #A2219602

#### \$615,000

0 Bedroom, 0.00 Bathroom, Commercial on 0.00 Acres

Manchester Industrial, Calgary, Alberta

HIGHLIGHTS

- Professionally managed building
- Fronting onto Blackfoot Trail accessed from 58th Avenue SE
- Accessible South Central location provides quick access major traffic corridors
- Excellent opportunity for an owner user occupied by a month to month Tenant