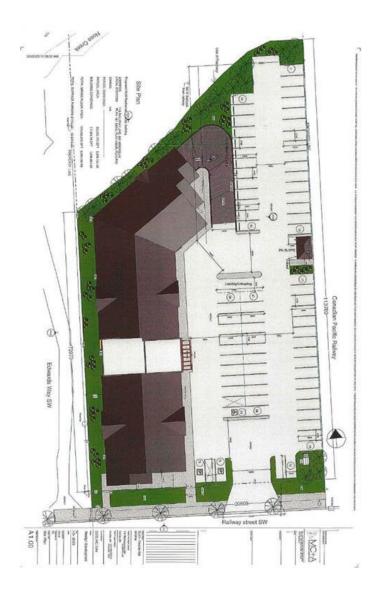

#### \$4,000,000

0 Bedroom, 0.00 Bathroom, Land on 2.34 Acres

NONE, Airdrie, Alberta

2.34 acres vacant Commercial Land zoned M-3 Multiple use site available with approved Development Permit for 78 Residential Units. Great location just East of Sobeys on Railway Avenue. North part of this property is known as Fletcher Village.