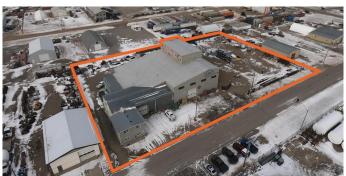

## \$1,775,000

0 Bedroom, 0.00 Bathroom, Commercial on 1.72 Acres

NONE, Nobleford, Alberta

Industrial stand-alone options are a rare find, particularly with this range of desirable features for modern industrial occupants. This single-user site includes ample usable yard space, six cranes (2x one-tonne, 2x two-tonne & 2x five-tonne), 16'-40' ceiling heights (crane hook height of 22'), four overhead doors (North: 14'x14,' South: 14'x16' and 16'x16,' East: 20'x20'), and 600-amp, three-phase, 600-volt electrical service.

# **Property Highlights**

- 600-amp, three-phase, 600-volt service
- Large 1.72-acre yard
- 3 x one tonne & 3 x two tonne cranes
- Four OHD from 14' to 20'
- Six offices and reception area