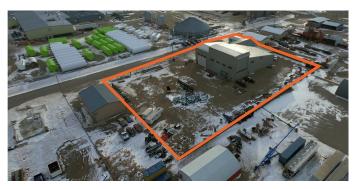

## \$1,775,000

0 Bedroom, 0.00 Bathroom, Commercial on 1.72 Acres

NONE, Nobleford, Alberta

Industrial stand-alone options are a rare find, particularly with this range of desirable features for modern industrial occupants. This single-user site includes ample usable yard space, six cranes (2x one-tonne, 2x two-tonne & 2x five-tonne), 16'-40' ceiling heights (crane hook height of 22'), four overhead doors (North: 14'x14,' South: 14'x16' and 16'x16,' East: 20'x20'), and 600-amp, three-phase, 600-volt electrical service.

# **Property Highlights**

- 600-amp, three-phase, 600-volt service
- Large 1.72-acre yard
- 3 x one tonne & 3 x two tonne cranes
- Four OHD from 14' to 20'
- Six offices and reception area

### **Location Description**

This property is centrally located in the Town of Nobleford with direct access to Highway 3 via Highway 23. Just a 20 minute drive (<35 km) from the City of Lethbridge, this property offers an excellent opportunity to become an owner-user and lower your operating costs with lower taxes and expenses. This can significantly enhance your profitability over time.