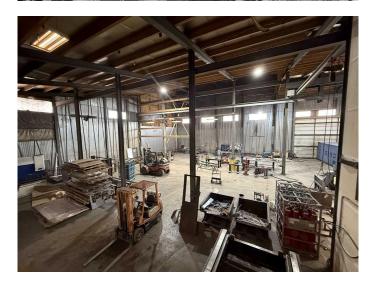

## \$1,775,000

0 Bedroom, 0.00 Bathroom, Commercial on 1.72 Acres

NONE, Nobleford, Alberta

Industrial stand-alone options are a rare find, particularly with this range of desirable features for modern industrial occupants. This single-user site includes ample usable yard space, six cranes (2x one-tonne, 2x two-tonne & 2x five-tonne), 16'-40' ceiling heights (crane hook height of 22'), four overhead doors (North: 14'x14,' South: 14'x16' and 16'x16,' East: 20'x20'), and 600-amp, three-phase, 600-volt electrical service.

The building features a bright reception area, a staff washroom, and a breakroom on the main floor, along with six private offices and two additional washrooms on the second floor. The site prioritizes functional space, with multiple designated areas and large open-concept shop. Adaptable to your unique business needs, this Nobleford property presents a great opportunity to own your property and reduce expenses.