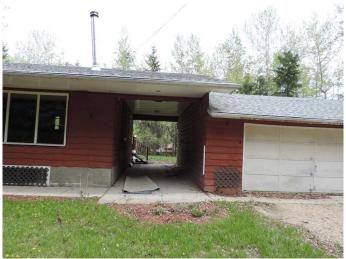

# \$398,000

3 Bedroom, 3.00 Bathroom, 1,200 sqft Residential on 0.34 Acres

NONE, Parkland Beach, Alberta

Looking for lake property, in a close locations to commerce, schooks, entertainment, churche and community closeness, this is the place. This house is over 1200 square feet with a double attached garage and a breezeway. There are three bedrooms on the main floor and three bathrooms,, two up and one down. There is a deck out back and on this oversizes acreage you will be well protected with a good assortment of trees and shrubs. This place needs love and family too bring it back to like and call it home!

#### **Exterior**

Exterior Features Private Yard, Storage

Lot Description Front Yard, Fruit Trees/Shrub(s), Low Maintenance Landscape, Many

Trees, Rectangular Lot, See Remarks, Lake, Paved, Treed

Roof Asphalt Shingle