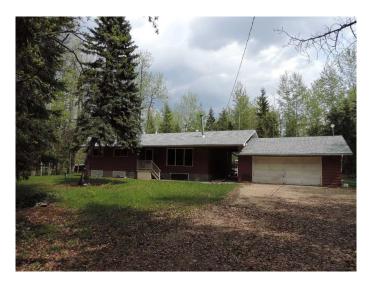

# \$398,000

3 Bedroom, 3.00 Bathroom, 1,200 sqft Residential on 0.34 Acres

NONE, Parkland Beach, Alberta

Looking for lake property, in a close locations to commerce, schooks, entertainment, churche and community closeness, this is the place. This house is over 1200 square feet with a double attached garage and a breezeway. There are three bedrooms on the main floor and three bathrooms,, two up and one down. There is a deck out back and on this oversizes acreage you will be well protected with a good assortment of trees and shrubs. This place needs love and family too bring it back to like and call it home!

#### **Amenities**

Parking Double Garage Attached

# of Garages 2