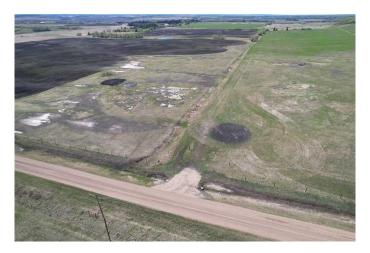

### \$289,900

0 Bedroom, 0.00 Bathroom, Land on 6.00 Acres

NONE, Rural Grande Prairie No. 1, County of, Alberta

Calling all animal lovers and hobby farmers, this 6-acre parcel in the beautiful Saddle Hills is already cleared, partially fenced, and ready for your rural lifestyle. With stunning views of the rolling Saddle Hills and plenty of open space, this property is a dream come true for anyone looking to enjoy country life with their animals by their side.

Zoned CR5, this acreage is ideal for a small-scale farm, home-based business, or simply a peaceful retreat with room to roam. The hard work is already done, just bring your building plans, animals, and vision for the future.

Whether you're looking for wide-open skies, gorgeous views, or a functional start to your acreage goals, this property checks all the boxes. Don't miss your chance to own a piece of paradise in Northern Alberta.