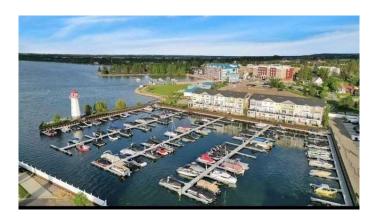

## \$85,000

0 Bedroom, 0.00 Bathroom, Land on 0.01 Acres

Downtown, Sylvan Lake, Alberta

Prime boat slip available in a well-maintained, full-service marina! Conveniently located with easy access to open water, this slip offers power hookups, 24/7 security, gated entry, and on-site amenities including power. Enjoy nearby dining, shops, and waterfront attractions. Don't miss this opportunity to secure your spot in one of the area's most desirable marinas!