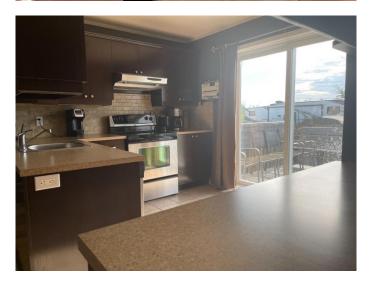

This 5 bedroom, 2 bathroom home offers 2 large living spaces, and a formal dinning space just off the kitchen. Home has been tastefully finished with hardwood flooring in the living and dinning room, and custom tile in the bathroom and entry ways. Relax on your back deck over looking a peaceful rock garden and pond in your private and fenced back yard. Your attached single car garage enters the house through the basement if you are looking for a home with a separate entrance to the basement, this is it! As an added bonus and to keep you toasty warm, the basement is also equipped with electric heat! Call today for your personal viewing of this great home!

#### Interior

Interior Features Ceiling Fan(s), Crown Molding, Vinyl Windows

Appliances Dishwasher, Electric Stove, Refrigerator, Washer/Dryer

Heating Forced Air

Cooling None
Has Basement Yes

Basement Exterior Entry, Finished, Full