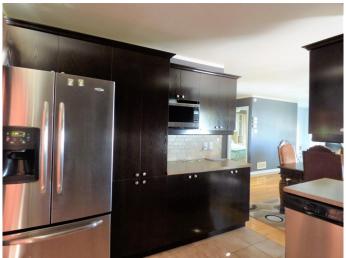

This 5 bedroom, 2 bathroom home offers 2 large living spaces, and a formal dinning space just off the kitchen. Home has been tastefully finished with hardwood flooring in the living and dinning room, and custom tile in the bathroom and entry ways. Relax on your back deck over looking a peaceful rock garden and pond in your private and fenced back yard. Your attached single car garage enters the house through the basement if you are looking for a home with a separate entrance to the basement, this is it! As an added bonus and to keep you toasty warm, the basement is also equipped with electric heat! Call today for your personal viewing of this great home!

#### Interior

Interior Features Ceiling Fan(s), Crown Molding, Vinyl Windows

Appliances Dishwasher, Electric Stove, Refrigerator, Washer/Dryer

Heating Forced Air

Cooling None
Has Basement Yes

Basement Exterior Entry, Finished, Full