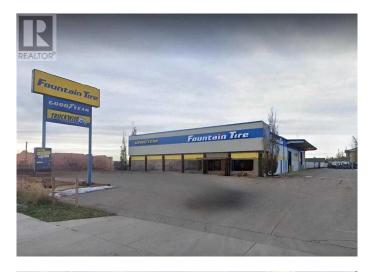

### \$256,000

0 Bedroom, 0.00 Bathroom, Commercial on 0.00 Acres

NONE, Strathmore, Alberta

12,800 SQ. FT BUILDING LOCATED ON
2.280 ACRES NEXT TO HIGHWAY 1 ON
NORTH SIDE GOING WEST IN
STRATHMORE. LEASED AT PRESENT TO
FOUNTAIN TIRE. NEWER OVERHEAD
DOORS. WELL MAINTAINED WITH 2
WOODEN QUANSETS FOR STORAGE.
LOTS OF PARKING IN FRONT, SIDES AND
BACK OF BUILDING.