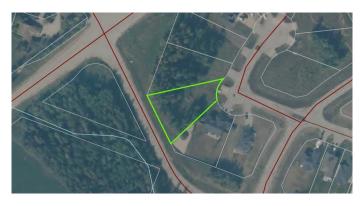

# \$70,000 - 107, 13348 Twp Rd 672a, Lac La Biche

MLS® #A2219985

## \$70,000

0 Bedroom, 0.00 Bathroom, Land on 0.50 Acres

NONE, Lac La Biche, Alberta

Priced to sell! Asking only \$70,000! Look around and see that this is really a good deal for this neighborhood. With all services at the property line and higher end homes, this is your opportunity to get into one of the best subdivisions in the area.

## **Community Information**

Address 107, 13348 Twp Rd 672a

Subdivision NONE

City Lac La Biche

County Lac La Biche County

Province Alberta
Postal Code T0A 2T0