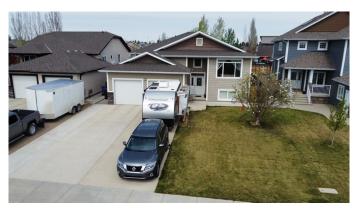

## \$699,000

5 Bedroom, 3.00 Bathroom, 1,918 sqft Residential on 0.22 Acres

NONE, Coaldale, Alberta

An opportunity like this doesn't come along everyday! Nestled on a quiet street in a beautiful community right beside Land-O-Lakes Golf and Country Club, this property has it all! Large bi-level home with over 3600 sqft of living space. High end finishes and a beautiful open floorpan. Not only does the front have a large double attached garage, but the back features a very large 3-4 car garage off a paved alley. This home has all the space a growing family, hobbyist or business owner could want. Talk to your favourite REALTOR® today for all the details!

### **Amenities**

Parking Spaces 10

Parking Double Garage Attached, Off Street, RV Access/Parking, Triple Garage

Detached

# of Garages 5

#### **Exterior**

Exterior Features Other, Private Yard

Lot Description Back Lane, Back Yard, City Lot, Front Yard, Landscaped, Lawn,

**Underground Sprinklers** 

Roof Asphalt Shingle

Construction Cement Fiber Board