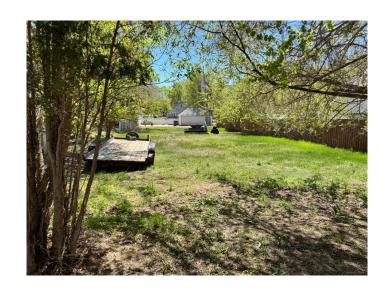

### \$85,000

0 Bedroom, 0.00 Bathroom, Land on 0.15 Acres

River Flats, Medicine Hat, Alberta

Great location to built a small shop or maybe a revenue property