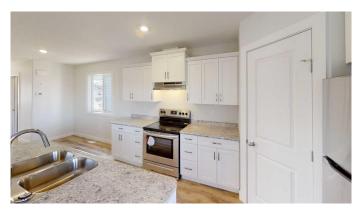

Undeveloped Basement can set up for a large rec room, or extra storage! Many great features including, soft close cabinets, real wood drawers, vinyl plank flooring throughout the main level and bathrooms.

### **Amenities**

Parking Single Garage Attached

Interior

Appliances Dishwasher, Oven, Range Hood, Refrigerator, Stove(s), Washer/Dryer

**Exterior** 

Roof Asphalt Shingle