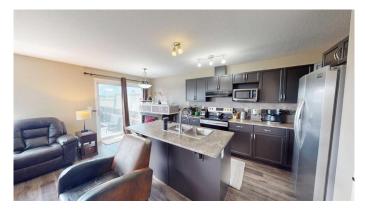

## \$2,200

3 Bedroom, 2.00 Bathroom, 1,172 sqft Rental on 0.00 Acres

Crystal Landing, Grande Prairie, Alberta

3 bed 1.5 bath townhouse in Crystal Landing! Open concept living dining and kitchen area with a large island. Half bathroom located on the main floor. 3 bedrooms and 1 full bathroom located upstairs. Primary bedroom features dual closets and a walk-through to the bathroom. Fully fenced backyard with a shed. Unfinished basement. Single car attached garage is insulated and unheated. Utilities not included. Application required prior to viewing.

| Province<br>Postal Code | Alberta<br>T8X0K2                                                             |  |
|-------------------------|-------------------------------------------------------------------------------|--|
| Amenities               |                                                                               |  |
| Parking                 | Single Garage Attached                                                        |  |
| Interior                |                                                                               |  |
| Appliances              | Dishwasher, Microwave Hood Fan, Oven, Refrigerator, Stove(s),<br>Washer/Dryer |  |
| Exterior                |                                                                               |  |
| Roof                    | Asphalt Shingle                                                               |  |
| Additional Information  |                                                                               |  |
| Date Listed             | May 12th, 2025                                                                |  |
| Days on Market          | 1                                                                             |  |
| Listing Details         |                                                                               |  |
| Listing Office          | Grassroots Realty Group Ltd.                                                  |  |