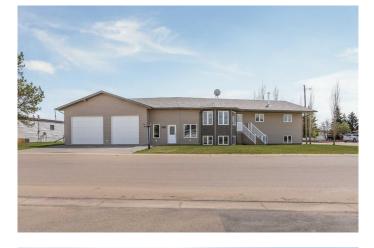

# \$430,000 - 5416 46 Avenue, Forestburg

MLS® #A2220384

#### \$430,000

6 Bedroom, 3.00 Bathroom, 1,978 sqft Residential on 0.48 Acres

Forestburg, Forestburg, Alberta

Welcome to the heart of Forestburgâ€"where small-town charm meets modern convenience! This beautifully designed custom bi-level home offers nearly 2,000 sq ft of main-level living, plus a bright and fully finished 1,568 basement, creating the ideal space for families of all sizes. This home is an ICF build!

Sitting proudly on two full lots, you'II have room to roam both inside and out. The attached 30' x 40' boiler in-floor, heated garage is a true standout, boasting 12.5-foot ceilings, 10-foot overhead doors, and an 11-foot rear drive-through doorâ€"perfect for RVs, large trucks, or your dream shop setup. With front and rear driveways and space for up to 9 vehicles (plus street parking), you'II never run short on parking. Need even more space? A detached 18' x 24' garage is perfect for a workshop or extra vehicle storage.