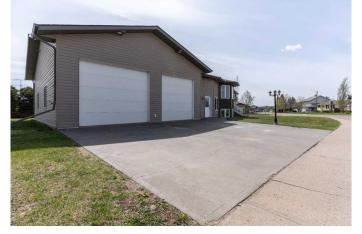

Sitting proudly on two full lots, you'II have room to roam both inside and out. The attached 30' x 40' boiler in-floor, heated garage is a true standout, boasting 12.5-foot ceilings, 10-foot overhead doors, and an 11-foot rear drive-through doorâ€"perfect for RVs, large trucks, or your dream shop setup. With front and rear driveways and space for up to 9 vehicles (plus street parking), you'II never run short on parking. Need even more space? A detached 18' x 24' garage is perfect for a workshop or extra vehicle storage.