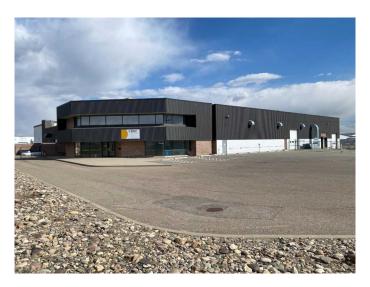

# \$1,740 - 10, 2525 36 Street N, Lethbridge

MLS® #A2220459

### \$1,740

0 Bedroom, 0.00 Bathroom, Commercial on 5.63 Acres

Churchill Industrial Park, Lethbridge, Alberta

Leasable Area: 3,755 SF

Gross Lease Price: \$1,740 per month. The Gross Lease Price includes the tenant's proportionate share of electricity, natural gas, water, and sewer.

#### Highlights:

- Large reception area
- Multiple private offices
- Boardroom
- Two washrooms
- Kitchenette / lunch room area
- Paved shared parking lot

Built in 1982