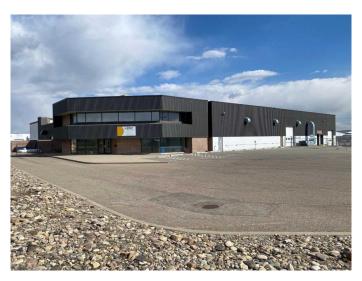

# \$1,740 - 2525 36 Street N, Lethbridge

MLS® #A2220459

#### \$1,740

0 Bedroom, 0.00 Bathroom, Commercial on 5.63 Acres

Churchill Industrial Park, Lethbridge, Alberta

Leasable Area: 3,755 SF

Gross Lease Price: \$1,740 per month. The Gross Lease Price includes the tenant's proportionate share of electricity, natural gas, water, and sewer.

Highlights:

- Large reception area
- Multiple private offices
- Boardroom
- Two washrooms
- Kitchenette / lunch room area
- Paved shared parking lot

Built in 1982