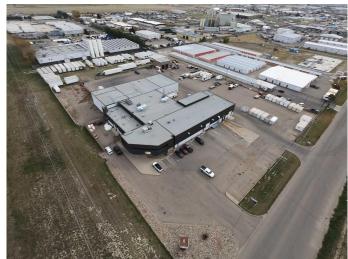

# \$1,740 - 2525 36 Street N, Lethbridge

MLS® #A2220459

#### \$1,740

0 Bedroom, 0.00 Bathroom, Commercial on 5.63 Acres

Churchill Industrial Park, Lethbridge, Alberta

Leasable Area: 3,755 SF

Gross Lease Price: \$1,740 per month. The Gross Lease Price includes the tenant's proportionate share of electricity, natural gas, water, and sewer.

## **Community Information**

Address 2525 36 Street N

Subdivision Churchill Industrial Park

City Lethbridge
County Lethbridge
Province Alberta

Postal Code T1H 5L1