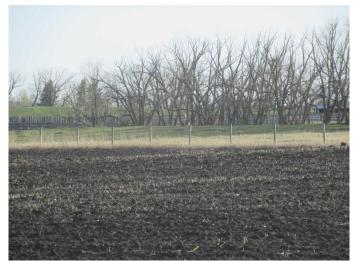

### \$1,049,000

0 Bedroom, 0.00 Bathroom, Agri-Business on 138.04 Acres

NONE, Rural Red Deer County, Alberta

Gently rolling, black soil zone farmland, fully cultivated and fenced with approximately 40 acres ready for seeding and all of the balance seeded to grass. 1 mile from Glennifer Lake Reservoir, and 3 miles from Spruceview.