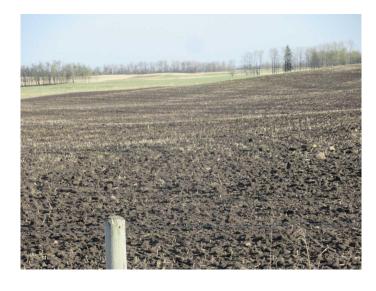

### \$1,049,000

0 Bedroom, 0.00 Bathroom, Agri-Business on 138.04 Acres

NONE, Rural Red Deer County, Alberta

Gently rolling, black soil zone farmland, fully cultivated and fenced with approximately 40 acres ready for seeding and all of the balance seeded to grass. 1 mile from Glennifer Lake Reservoir, and 3 miles from Spruceview.