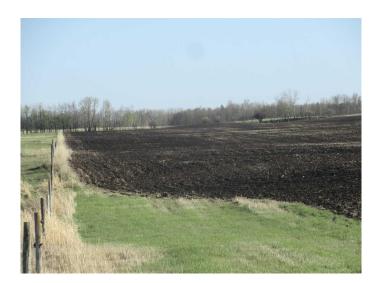

### \$1,049,000

0 Bedroom, 0.00 Bathroom, Agri-Business on 138.04 Acres

NONE, Rural Red Deer County, Alberta

Gently rolling, black soil zone farmland, fully cultivated and fenced with approximately 40 acres ready for seeding and all of the balance seeded to grass. 1 mile from Glennifer Lake Reservoir, and 3 miles from Spruceview.