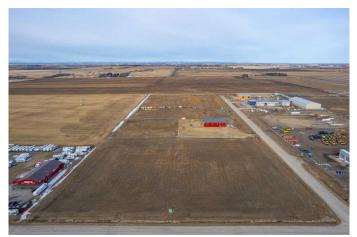

# \$443,900 - 103-32580 Range Road 11, Rural Mountain View County

MLS® #A2220549

#### \$443,900

0 Bedroom, 0.00 Bathroom, Commercial on 3.86 Acres

NONE, Rural Mountain View County, Alberta

Discover the perfect location for your business in the thriving Netook Crossing Business Park, situated in Mountain View County. This bare lot, zoned Business Park District (I-BP), offers unparalleled potential for commercial development in a well-established and strategically located business hub. This 3.86-acre lot has a sewer connection, High-speed internet connection, telephone, natural gas and up to 800 amp service at the property line. If required for your use, a water well would need to be drilled and there is a limit to water use from Alberta Environment on average daily use.