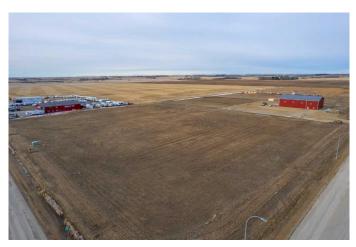

# \$443,900 - 103-32580 Range Road 11, Rural Mountain View County

MLS® #A2220549

#### \$443,900

0 Bedroom, 0.00 Bathroom, Commercial on 3.86 Acres

NONE, Rural Mountain View County, Alberta

Discover the perfect location for your business in the thriving Netook Crossing Business Park, situated in Mountain View County. This bare lot, zoned Business Park District (I-BP), offers unparalleled potential for commercial development in a well-established and strategically located business hub. This 3.86-acre lot has a sewer connection, High-speed internet connection, telephone, natural gas and up to 800 amp service at the property line. If required for your use, a water well would need to be drilled and there is a limit to water use from Alberta Environment on average daily use.