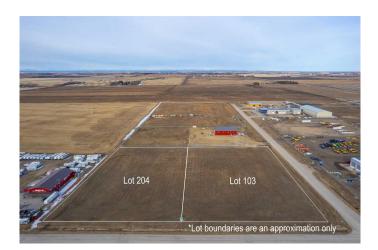

# \$443,900 - 103-32580 Range Road 11, Rural Mountain View County

MLS® #A2220549

#### \$443,900

0 Bedroom, 0.00 Bathroom, Commercial on 3.86 Acres

NONE, Rural Mountain View County, Alberta

Discover the perfect location for your business in the thriving Netook Crossing Business Park, situated in Mountain View County. This bare lot, zoned Business Park District (I-BP), offers unparalleled potential for commercial development in a well-established and strategically located business hub. This 3.86-acre lot has a sewer connection, High-speed internet connection, telephone, natural gas and up to 800 amp service at the property line. If required for your use, a water well would need to be drilled and there is a limit to water use from Alberta Environment on average daily use.