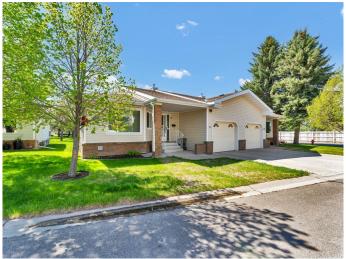

# \$339,900 - 31, 459 Carry Drive Se, Medicine Hat

MLS® #A2220638

## \$339,900

3 Bedroom, 2.00 Bathroom, 1,131 sqft Residential on 0.00 Acres

Ross Glen, Medicine Hat, Alberta

Beautiful 3 bedroom, 2 bath condo situated in the sought after Horizon Village. With a fantastic location, this Village is minutes from shopping, restaurants medical and all immunities. Main floor consists 2 bedrooms, bathroom with jack and jill door off primary bedroom, living room and kitchen/eating area with newer appliances. Enjoy sitting on the newer deck sipping on your morning coffee on beautiful Medicine Hat summer mornings. Lower level has a family room, 1 bedroom, storage and a 3 pce bath. Come and see this well looked after condo in a fantastic condo village. This may be exactly what you are looking for. AGE RESTRICTIONS IS 50 YEARS OLD

## **Essential Information**

MLS® # A2220638 Price \$339,900

Bedrooms 3 Bathrooms 2.00

Full Baths 2

Square Footage 1,131 Acres 0.00 Year Built 1987

Type Residential

Sub-Type Row/Townhouse

Style Bungalow