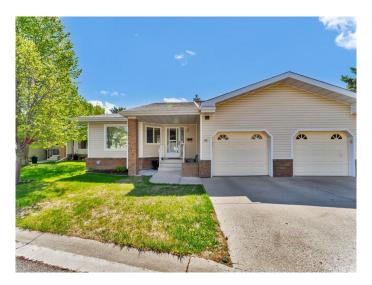

# \$339,900 - 31, 459 Carry Drive Se, Medicine Hat

MLS® #A2220638

## \$339,900

3 Bedroom, 2.00 Bathroom, 1,131 sqft Residential on 0.00 Acres

Ross Glen, Medicine Hat, Alberta

Beautiful 3 bedroom, 2 bath condo situated in the sought after Horizon Village. With a fantastic location, this Village is minutes from shopping, restaurants medical and all immunities. Main floor consists 2 bedrooms, bathroom with jack and jill door off primary bedroom, living room and kitchen/eating area with newer appliances. Enjoy sitting on the newer deck sipping on your morning coffee on beautiful Medicine Hat summer mornings. Lower level has a family room, 1 bedroom, storage and a 3 pce bath. Come and see this well looked after condo in a fantastic condo village. This may be exactly what you are looking for. AGE RESTRICTIONS IS 50 YEARS OLD

## **Essential Information**

MLS® # A2220638 Price \$339,900

Bedrooms 3 Bathrooms 2.00

Full Baths 2

Square Footage 1,131 Acres 0.00 Year Built 1987

Type Residential

Sub-Type Row/Townhouse

Style Bungalow