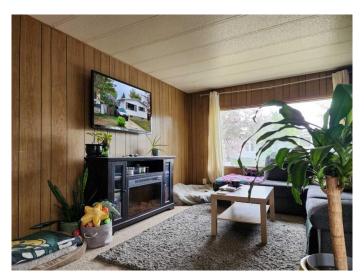

### \$250,000

3 Bedroom, 1.00 Bathroom, 993 sqft Residential on 0.11 Acres

Varsity Village, Lethbridge, Alberta

Welcome to this charming 3-bedroom, 1-bathroom, affordable home located in the heart of Varsity Village! Perfectly positioned close to the University, this home features warm wood paneling throughout and a kitchen equipped with beautiful wood cabinetry. The main floor hosts three bedrooms and a conveniently located 4-piece bathroom. The home has a full undeveloped basement, offering ample storage space and potential for future customization. Outside, you'll find a driveway with parking for two vehicles at the front of the house and plenty of curb appeal with mature flowering trees and perennials. The large, fully fenced backyard provides privacy and includes convenient gate access to a nearby playground park, just steps away! This home is ideally situated within walking distance to the University of Lethbridge and the community stadium. Additionally, it's in close proximity to Nicholas Sheran Park and a variety of other green spaces to explore. With all amenities, transit options, and more nearby, this bungalow offers the perfect blend of comfort and convenience. Don't miss the opportunity to make this space your own.