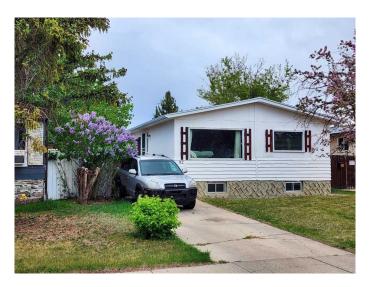

### \$250,000

3 Bedroom, 1.00 Bathroom, 993 sqft Residential on 0.11 Acres

Varsity Village, Lethbridge, Alberta

Welcome to this charming 3-bedroom, 1-bathroom, affordable home located in the heart of Varsity Village! Perfectly positioned close to the University, this home features warm wood paneling throughout and a kitchen equipped with beautiful wood cabinetry. The main floor hosts three bedrooms and a conveniently located 4-piece bathroom. The home has a full undeveloped basement, offering ample storage space and potential for future customization. Outside, you'll find a driveway with parking for two vehicles at the front of the house and plenty of curb appeal with mature flowering trees and perennials. The large, fully fenced backyard provides privacy and includes convenient gate access to a nearby playground park, just steps away! This home is ideally situated within walking distance to the University of Lethbridge and the community stadium. Additionally, it's in close proximity to Nicholas Sheran Park and a variety of other green spaces to explore. With all amenities, transit options, and more nearby, this bungalow offers the perfect blend of comfort and convenience. Don't miss the opportunity to make this space your own.