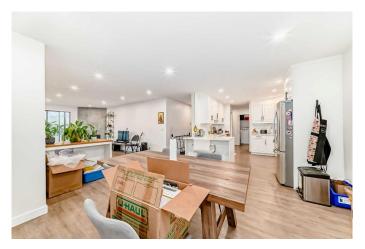

# \$349,000

2 Bedroom, 2.00 Bathroom, 1,212 sqft Residential on 0.00 Acres

Bridgeland/Riverside, Calgary, Alberta

Amazing opportunity to own a 1200 SQ FT two bed, two bath condo in the highly sought after community of Bridge land. This condo has been completely renovated. Renovations include; adding a 3-piece ensuite onto the main bedroom, quartz counter tops, pot lights, kitchen Cabinets, flooring, and much much more. The unit offers a heated underground parking spot, north facing balcony, and storage units. This opportunity wont last long, book a showing today!

## **Essential Information**

MLS® # A2220677 Price \$349,000

Bedrooms 2
Bathrooms 2.00
Full Baths 2

Square Footage 1,212 Acres 0.00 Year Built 1981

Type Residential Sub-Type Apartment

Style Single Level Unit

### Interior

Interior Features Quartz Counters

Appliances Built-In Electric Range, Built-In Refrigerator, Dishwasher, Dryer, Garage

Control(s), Microwave

Heating Baseboard

Cooling None
Fireplace Yes