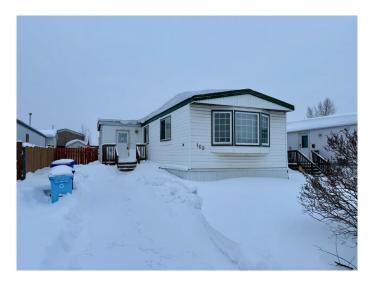

## \$100,000

3 Bedroom, 2.00 Bathroom, 1,230 sqft Residential on 0.10 Acres

Timberlea, Fort McMurray, Alberta

Welcome to 169 Clausen Cres. Discover comfort and convenience in this 1200 sq ft mobile home at a desirable price! Located in Cartier Park, close to parks, schools and amenities, this mobile is great for investors and first time home buyers alike. Featuring 3 bedrooms, 1.5 bathrooms, spacious living room with wood burning fireplace and an eat-in kitchen with ample counter space. This home also features a heated porch, large deck and fully fenced yard. Schedule your private showing today! Property is being sold as is/where is.

### **Essential Information**

MLS® # A2220756 Price \$100,000

Bedrooms 3
Bathrooms 2.00
Full Baths 1

Half Baths 1

Square Footage 1,230 Acres 0.10 Year Built 1983

Type Residential Sub-Type Detached

Style Single Wide Mobile Home