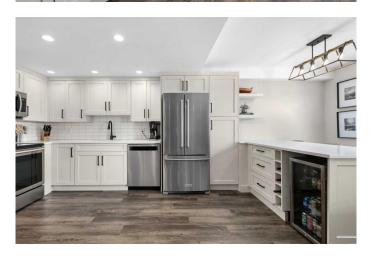

## \$359,000

2 Bedroom, 2.00 Bathroom, 1,028 sqft Residential on 0.00 Acres

Crescent Heights, Calgary, Alberta

Completely renovated 2 bedroom 1.5 bathroom, move in ready apartment with 2 titled underground parking stalls. This terrific unit sits high above the ground level with impressive views, air conditioning, modern kitchen with a breakfast bar, wine fridge, beautiful cabinetry and so much more. The kitchen/dining area is part of this modern open great room concept including a spacious living room with cozy fireplace all flooding with natural light from the patio doors leading to the amazing outdoor space. The massive deck has impressive city views where you can entertain, garden, bbq or relax and watch the sunrise or fireworks from the Stampede Grounds and so much more. An easy walk downtown or to the vibrant Bridgeland community. The Bow River pathway and zoo are just steps away. The building is very well maintained and the condo corporation is very well managed. Just move in and enjoy this wonderful home in a fantastic location.

#### Interior

Interior Features Breakfast Bar

Appliances Central Air Conditioner, Dishwasher, Dryer, Electric Range, Microwave,

Refrigerator, Washer, Window Coverings, Wine Refrigerator

Heating Baseboard Cooling Central Air