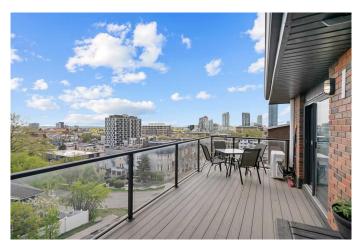

## \$359,000

2 Bedroom, 2.00 Bathroom, 1,028 sqft Residential on 0.00 Acres

Crescent Heights, Calgary, Alberta

Completely renovated 2 bedroom 1.5 bathroom, move in ready apartment with 2 titled underground parking stalls. This terrific unit sits high above the ground level with impressive views, air conditioning, modern kitchen with a breakfast bar, wine fridge, beautiful cabinetry and so much more. The kitchen/dining area is part of this modern open great room concept including a spacious living room with cozy fireplace all flooding with natural light from the patio doors leading to the amazing outdoor space. The massive deck has impressive city views where you can entertain, garden, bbq or relax and watch the sunrise or fireworks from the Stampede Grounds and so much more. An easy walk downtown or to the vibrant Bridgeland community. The Bow River pathway and zoo are just steps away. The building is very well maintained and the condo corporation is very well managed. Just move in and enjoy this wonderful home in a fantastic location.