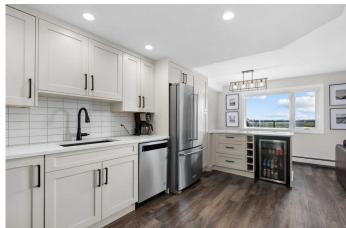

## \$359,000

2 Bedroom, 2.00 Bathroom, 1,028 sqft Residential on 0.00 Acres

Crescent Heights, Calgary, Alberta

Completely renovated 2 bedroom 1.5 bathroom, move in ready apartment with 2 titled underground parking stalls. This terrific unit sits high above the ground level with impressive views, air conditioning, modern kitchen with a breakfast bar, wine fridge, beautiful cabinetry and so much more. The kitchen/dining area is part of this modern open great room concept including a spacious living room with cozy fireplace all flooding with natural light from the patio doors leading to the amazing outdoor space. The massive deck has impressive city views where you can entertain, garden, bbq or relax and watch the sunrise or fireworks from the Stampede Grounds and so much more. An easy walk downtown or to the vibrant Bridgeland community. The Bow River pathway and zoo are just steps away. The building is very well maintained and the condo corporation is very well managed. Just move in and enjoy this wonderful home in a fantastic location.

#### Interior

Interior Features Breakfast Bar

Appliances Central Air Conditioner, Dishwasher, Dryer, Electric Range, Microwave,

Refrigerator, Washer, Window Coverings, Wine Refrigerator

Heating Baseboard Cooling Central Air