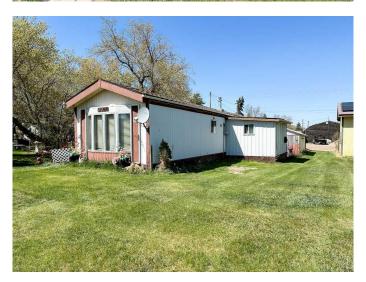

## \$50,000

3 Bedroom, 1.00 Bathroom, 914 sqft Residential on 0.16 Acres

NONE, Donalda, Alberta

Three bedroom affordable mobile. Situated in Donalda, 25 minutes from Stettler 35 to Camrose. Nice quiet community. This is perfect starter or retire home in nice small town living. Donalda has K-9 school, with restaurant and shops. Newer Hot Water tank and 10 year old furnace.

#### **Exterior**

Exterior Features Private Entrance, Private Yard

Lot Description Irregular Lot, Lawn

Roof Asphalt Shingle

Construction Wood Frame

Foundation See Remarks