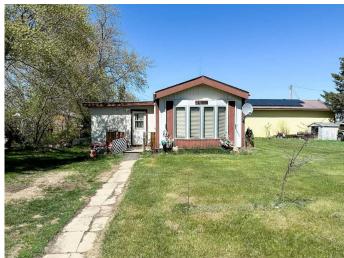

## \$50,000

3 Bedroom, 1.00 Bathroom, 914 sqft Residential on 0.16 Acres

NONE, Donalda, Alberta

Three bedroom affordable mobile. Situated in Donalda, 25 minutes from Stettler 35 to Camrose. Nice quiet community. This is perfect starter or retire home in nice small town living. Donalda has K-9 school, with restaurant and shops. Newer Hot Water tank and 10 year old furnace.

#### **Exterior**

Exterior Features Private Entrance, Private Yard

Lot Description Irregular Lot, Lawn

Roof Asphalt Shingle

Construction Wood Frame

Foundation See Remarks