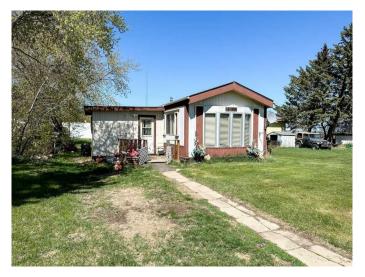

# \$50,000 - 2006 Haviland Street, Donalda

MLS® #A2220878

## \$50,000

3 Bedroom, 1.00 Bathroom, 914 sqft Residential on 0.16 Acres

NONE, Donalda, Alberta

Three bedroom affordable mobile. Situated in Donalda, 25 minutes from Stettler 35 to Camrose. Nice quiet community. This is perfect starter or retire home in nice small town living. Donalda has K-9 school, with restaurant and shops. Newer Hot Water tank and 10 year old furnace.

MLS® # A2220878 Price \$50,000

Bedrooms 3

Bathrooms 1.00

Full Baths 1

Square Footage 914

Acres 0.16

Type Residential Sub-Type Detached

Style Single Wide Mobile Home