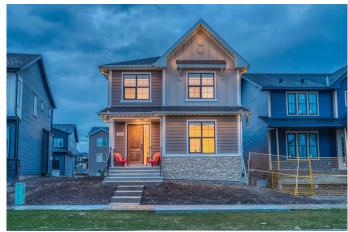

# \$865,000 - 128 Harmony Circle, Rural Rocky View County

MLS® #A2221020

### \$865,000

3 Bedroom, 3.00 Bathroom, 2,199 sqft Residential on 0.11 Acres

Harmony, Rural Rocky View County, Alberta

Stylish, tasteful and well thought out Sterling build. Modern elegance meets lakeside living in this beautifully upgraded 3-bedroom home in the award-winning community of Harmony. The upper level features three spacious bedrooms and a large bonus room with gorgeous vaulted ceilings, perfect for relaxing, working or entertaining. The primary suite offers a peaceful retreat with a custom walk-in closet complete with built-ins and a stunning hotel-inspired ensuite where partial wall tiling adds just the right amount of luxury and sophistication. Also yours to enjoy is a soaker tub, dual sinks and an upgraded, fully tiled shower with a convenient bench.

potential and ready to be transformed to suit your lifestyle. Every detail has been carefully considered to create a space that feels as functional as it is beautiful.

Harmony offers an exceptional lifestyle with two community lakes, the Mickelson National Golf Club, over 25 kilometers of scenic pathways and thoughtfully designed parks and green spaces. Residents enjoy day-to-day convenience with a local coffee shop, pharmacy, dentist, liquor store, and a doctor's office coming soon. A future Village Centre will bring even more amenities, including cafes, boutiques, and wellness services, right to your doorstep. Schedule your private showing today!