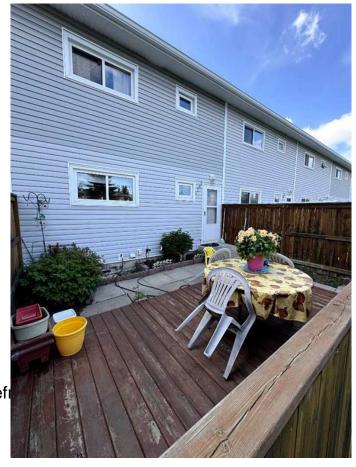

## \$189,900

3 Bedroom, 2.00 Bathroom, 1,120 sqft Residential on 0.01 Acres

South Hill, Red Deer, Alberta

Welcome to 1709-4709 33 Street! This lovely three-bedroom condo is conveniently located close to Kin Canyon and some of the most beautiful walking paths Red Deer has to offer. The yard is low maintenance but cozy with a porch for enjoying the sunshine. Enjoy the sunshine inside too with plenty of windows throughout the main floor. Laundry can be found in the basement along with a spacious laundry room and hobby room. A few upgrades include the hot water tank replaced in 2019, the Furnace replaced in 2011. This home also includes central vac hook up.

Exterior Features Private Entrance, Private Yar

Lot Description Front Yard, Low Maintenance

Roof Asphalt Shingle

Construction Vinyl Siding, Wood Siding

Foundation Poured Concrete

**Additional Information** 