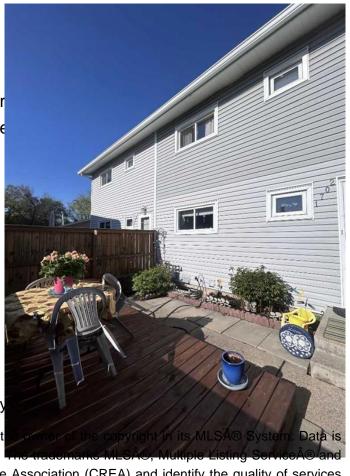

## \$189,900

3 Bedroom, 2.00 Bathroom, 1,120 sqft Residential on 0.01 Acres

South Hill, Red Deer, Alberta

Welcome to 1709-4709 33 Street! This lovely three-bedroom condo is conveniently located close to Kin Canyon and some of the most beautiful walking paths Red Deer has to offer. The yard is low maintenance but cozy with a porch for enjoying the sunshine. Enjoy the sunshine inside too with plenty of windows throughout the main floor. Laundry can be found in the basement along with a spacious laundry room and hobby room. A few upgrades include the hot water tank replaced in 2019, the Furnace replaced in 2011. This home also includes central vac hook up.

Exterior Features Private Entrance, Private Yar

Lot Description Front Yard, Low Maintenance

Roof Asphalt Shingle

Construction Vinyl Siding, Wood Siding

Foundation Poured Concrete

**Additional Information** 