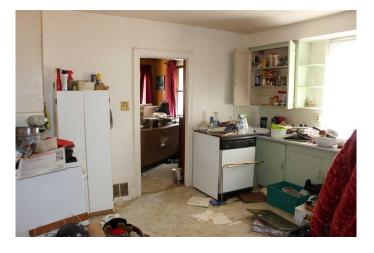

### \$119,900

2 Bedroom, 1.00 Bathroom, 952 sqft Residential on 0.14 Acres

NONE, Picture Butte, Alberta

Tax recovery sale. Property priced to move. Home has been vacant and unoccupied for a few years. There is no heat or power in the property. There is a multitude of debris throughout the property, so please be cautious and enter at your on risk. Suggest that you bring flashlights and masks for safety.

## Interior

| Interior Features | See Remarks      |
|-------------------|------------------|
| Appliances        | None             |
| Heating           | Forced Air       |
| Cooling           | None             |
| Has Basement      | Yes              |
| Basement          | Full, Unfinished |