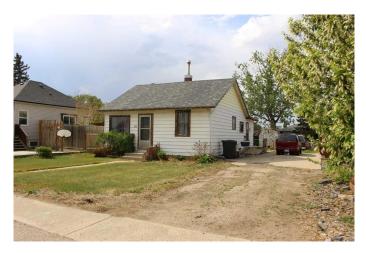

# \$119,900 - 250 Crescent Avenue, Picture Butte

MLS® #A2221084

### \$119,900

2 Bedroom, 1.00 Bathroom, 952 sqft Residential on 0.14 Acres

NONE, Picture Butte, Alberta

Tax recovery sale. Property priced to move. Home has been vacant and unoccupied for a few years. There is no heat or power in the property. There is a multitude of debris throughout the property, so please be cautious and enter at your on risk. Suggest that you bring flashlights and masks for safety.