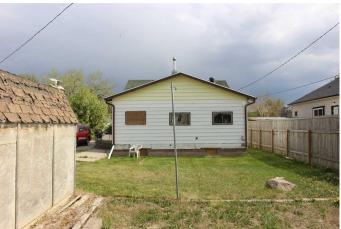

### \$119,900

2 Bedroom, 1.00 Bathroom, 952 sqft Residential on 0.14 Acres

NONE, Picture Butte, Alberta

Tax recovery sale. Property priced to move. Home has been vacant and unoccupied for a few years. There is no heat or power in the property. There is a multitude of debris throughout the property, so please be cautious and enter at your on risk. Suggest that you bring flashlights and masks for safety.

## Exterior

| Exterior Features | Other                |
|-------------------|----------------------|
| Lot Description   | Back Lane, Back Yard |
| Roof              | Asphalt Shingle      |
| Construction      | Vinyl Siding         |
| Foundation        | Block                |