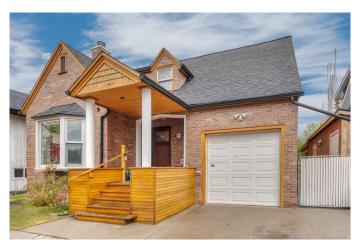

# \$939,000 - 514 Scarboro Avenue Sw, Calgary

MLS® #A2221265

## \$939,000

3 Bedroom, 3.00 Bathroom, 1,551 sqft Residential on 0.13 Acres

Scarboro, Calgary, Alberta

Old World Charm meets Modern Day living in this charming Family Home. Amazing Views of Downtown from newer back deck. Great location, walking distance to schools and parks. The large Private and Treed Yard is perfect for family BBQ's. Enjoy the amazing enclosed sunroom just off the kitchen or convert it into an office or studio. New cedar fencing surrounds this property with love! Watch our Virtual Tour and book your private showing today!

#### **Essential Information**

MLS® # A2221265 Price \$939,000

Bedrooms 3
Bathrooms 3.00
Full Baths 2
Half Baths 1

Square Footage 1,551 Acres 0.13 Year Built 1947

Type Residential Sub-Type Detached

Style 1 and Half Storey