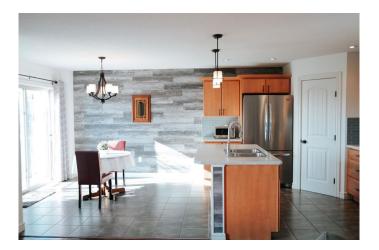

The main level welcomes you with fresh, neutral tones and hand-scraped engineered hardwood flooring that enhances the open-concept layout. The kitchen features professionally renovated countertops and a stylish backsplash installed by a well-respected local contractor. A modern stainless steel appliances, along with a walk-through pantry, make this space as functional as it is beautiful. Adjacent to the kitchen, the formal dining area and inviting living room feature warm accent walls, creating a cozy and stylish ambiance. A convenient half bath and direct interior access to the 21' x 18' heated garage complete the main floor.