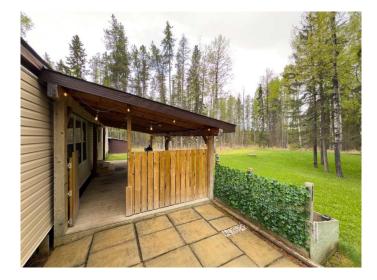

Recent upgrades include newer shingles, a refreshed kitchen, and a renovated bathroomâ€"move-in ready with modern touches throughout. Step outside to a large covered deck that offers privacy and a serene view with your own pond and the back of the property, creating the perfect spot for relaxing or entertaining.