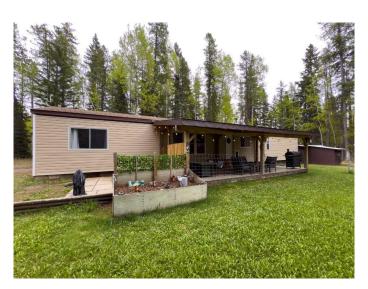

#### \$430,000

2 Bedroom, 2.00 Bathroom, 1,681 sqft Residential on 4.97 Acres

Pine Ridge Estates, Rural Clearwater County, Alberta

Discover acreage living at its finest with this charming and updated 16x70 mobile home on 4.97 acres! This beautifully renovated home features a 14x38 addition that exudes cozy comfort, complete with a wood stove for those chilly evenings. Offering 2 spacious bedrooms and a versatile office that can easily be converted into a third bedroom with an IKEA closet, and 2 Full bathrooms this home is perfect for families, couples, or anyone seeking a peaceful rural lifestyle.

Recent upgrades include newer shingles, a refreshed kitchen, and a renovated bathroomâ€"move-in ready with modern touches throughout. Step outside to a large covered deck that offers privacy and a serene view with your own pond and the back of the property, creating the perfect spot for relaxing or entertaining.

The home is set on concrete pilings and includes a generous gravel area for parking or future garage development. Whether you're a first-time buyer or looking to downsize without giving up space and tranquility, this is the ideal starter acreage.