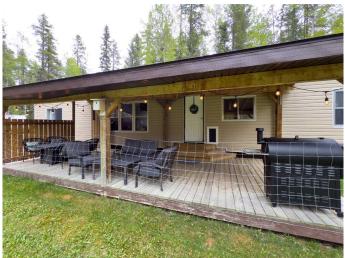

Recent upgrades include newer shingles, a refreshed kitchen, and a renovated bathroomâ€"move-in ready with modern touches throughout. Step outside to a large covered deck that offers privacy and a serene view with your own pond and the back of the property, creating the perfect spot for relaxing or entertaining.