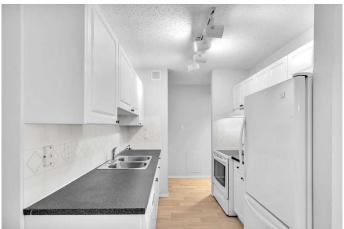

# \$220,000

1 Bedroom, 1.00 Bathroom, 705 sqft Residential on 0.00 Acres

Haysboro, Calgary, Alberta

Welcome to this bright and well-kept 1 bedroom, 1 bathroom condo in the popular Hays Farm complex in Haysboro. Located on the 3rd floor with a northwest-facing balcony, this unit enjoys evening sun and a peaceful setting. Most of the home features brand new carpet, with durable Vinyl flooring at the front entry and in the bathroom. The layout offers a spacious living room, dining area, and a large bedroom that easily fits a king-sized bed. You'll also find in-suite storage and a off street surface parking stall. The well-managed complex includes an outdoor swimming pool, tennis courts, and a rec centre. Condo fees cover heat, water, common area maintenance, and moreâ€"leaving only electricity to pay separately. Conveniently located near the C-Train, bus routes, schools, and shopping. A great option for first-time buyers, downsizers, or investors. Book your showing today!

# Interior

Interior Features See Remarks

Appliances Dishwasher, Electric Stove, Microwave, Refrigerator

Heating Baseboard

Cooling None