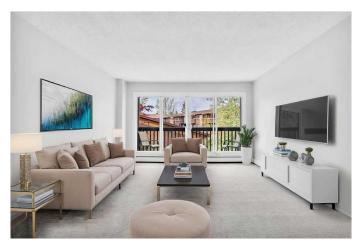

# \$220,000

1 Bedroom, 1.00 Bathroom, 705 sqft Residential on 0.00 Acres

Haysboro, Calgary, Alberta

Welcome to this bright and well-kept 1 bedroom, 1 bathroom condo in the popular Hays Farm complex in Haysboro. Located on the 3rd floor with a northwest-facing balcony, this unit enjoys evening sun and a peaceful setting. Most of the home features brand new carpet, with durable Vinyl flooring at the front entry and in the bathroom. The layout offers a spacious living room, dining area, and a large bedroom that easily fits a king-sized bed. You'll also find in-suite storage and a off street surface parking stall. The well-managed complex includes an outdoor swimming pool, tennis courts, and a rec centre. Condo fees cover heat, water, common area maintenance, and moreâ€"leaving only electricity to pay separately. Conveniently located near the C-Train, bus routes, schools, and shopping. A great option for first-time buyers, downsizers, or investors. Book your showing today!