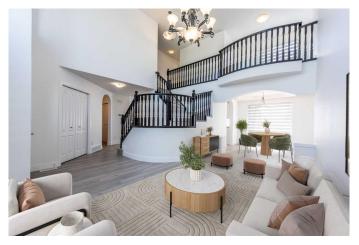

## \$925,000

3 Bedroom, 3.00 Bathroom, 2,129 sqft Residential on 0.12 Acres

Strathcona Park, Calgary, Alberta

This beautifully renovated 2-storey detached home offers over 2,100 sq ft of stylish and functional living space, nestled on a quiet, peaceful street in prestigious Strathcona Park. From the moment you arrive, the amazing curb appeal and custom architecture set the tone for what lies inside. Step inside to soaring open-to-below ceilings and a bright, sun-filled interior with large windows that flood the space with natural light. The main floor features a formal living room & dining room perfect for entertaining guests, as well as a cozy family room with a fireplace just off the kitchen â€" ideal for relaxing evenings at home. The updated kitchen connects seamlessly to the living spaces and includes ample cabinetry, modern finishes, and a functional layout for everyday living and hosting. Upstairs, you'II find a cozy loft-style bonus room â€" perfect for a home office, playroom, or media space. The primary suite is a true retreat, offering a spa-inspired ensuite, walk-in closet, and plenty of room to unwind. Two additional bedrooms and a full bath complete the upper level. Enjoy Calgary's sunshine in your large south-facing backyard, complete with a multi-level deck â€" perfect for outdoor dining, entertaining, and family fun. The unfinished basement offers a blank canvas for your creative vision, whether you're planning a gym, rec room, or even more living space. This home has seen numerous recent upgrades and has been lovingly maintained, offering a move-in-ready opportunity in a