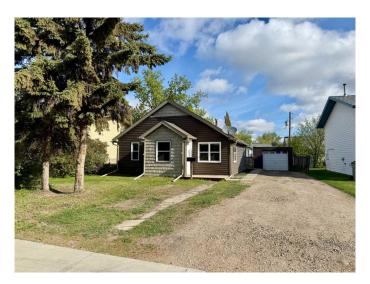

## \$229,900

3 Bedroom, 1.00 Bathroom, 780 sqft Residential on 0.14 Acres

College Park., Grande Prairie, Alberta

Affordable, updated, and just steps from the college! This charming bungalow in College Park is the perfect opportunity for first-time buyers, students, or investors. Set on a mature lot with beautiful trees and fresh siding that adds to the great curb appeal, this home has seen major renovations just four years ago, including the roof, siding, flooring, and kitchen. Step inside to a handy boot room that leads into a bright living area. The kitchen features modern grey soft-close cabinetry and a functional layout. With three bedrooms and one full bath, the home is efficient and low-maintenance. Located just a field away from the college, this home delivers unbeatable convenience and excellent value at only \$245K.

#### **Essential Information**

MLS® # A2221625 Price \$229,900

Bedrooms 3
Bathrooms 1.00

Full Baths 1

Square Footage 780 Acres 0.14

Year Built 1947

Type Residential Sub-Type Detached

Style Bungalow
Status Active

# **Community Information**

Address 10520 101 Avenue

Subdivision College Park.
City Grande Prairie
County Grande Prairie

Province Alberta
Postal Code T8V0Z1