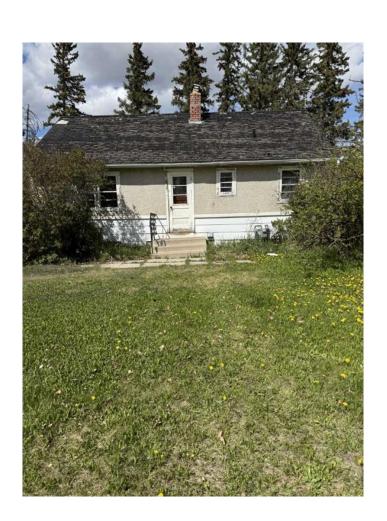

## \$139,000

3 Bedroom, 1.00 Bathroom, 816 sqft Residential on 0.17 Acres

NONE, Hythe, Alberta

Here's a diamond in the rough. This old girl could use a bit of work, but has solid bones. 3 bedrooms, 1 bathroom upstairs. The basement is undeveloped. This home would make an affordable starter home or a property to add to your rental portfolio.

Built in 1960

#### **Exterior**

Exterior Features None

Lot Description Few Trees

Roof Asphalt Shingle

Construction Mixed

Foundation Poured Concrete