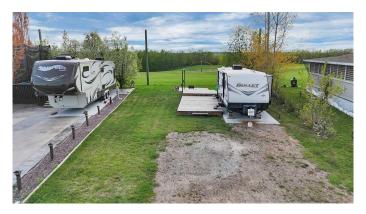

## \$159,900

0 Bedroom, 0.00 Bathroom, Land on 0.08 Acres

Whispering Pines, Rural Red Deer County, Alberta

Escape to Your Own Piece of Paradise at Whispering Pines Golf & Country Club Resort. Discover the perfect blend of relaxation and recreation at Whispering Pines, nestled on the shores of beautiful Pine Lake, Alberta. Located in the desirable Phase 5 of the resort, Lot 5007 is a fully serviced, turnkey property ideal for weekend getaways, summer vacations, or seasonal living.

This spacious, landscaped lot features a firepit area, wooden deck, shed, and a charming gazebo with scenic views of the golf course from both the front and back. Included with the property is a meticulously maintained, one-owner 2015 Bullet Ultra Lite by Keystone travel trailer offering all the comforts of home. All hookups are in place, including water, sewer, and power, making this a hassle-free investment in lake life.

This gated community provides a secure, welcoming atmosphere just 90 minutes from Calgary and 30 minutes from Red Deer. Whether you're into boating, golfing, or simply relaxing by the fire, this property is ready for you to enjoy everything Whispering Pines and Pine Lake have to offer.