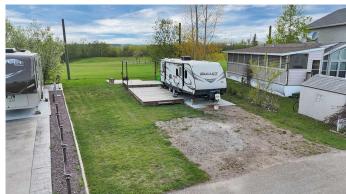

## \$159,900

0 Bedroom, 0.00 Bathroom, Land on 0.08 Acres

Whispering Pines, Rural Red Deer County, Alberta

Escape to Your Own Piece of Paradise at Whispering Pines Golf & Country Club Resort. Discover the perfect blend of relaxation and recreation at Whispering Pines, nestled on the shores of beautiful Pine Lake, Alberta. Located in the desirable Phase 5 of the resort, Lot 5007 is a fully serviced, turnkey property ideal for weekend getaways, summer vacations, or seasonal living.

This spacious, landscaped lot features a firepit area, wooden deck, shed, and a charming gazebo with scenic views of the golf course from both the front and back. Included with the property is a meticulously maintained, one-owner 2015 Bullet Ultra Lite by Keystone travel trailer offering all the comforts of home. All hookups are in place, including water, sewer, and power, making this a hassle-free investment in lake life.

This gated community provides a secure, welcoming atmosphere just 90 minutes from Calgary and 30 minutes from Red Deer. Whether you're into boating, golfing, or simply relaxing by the fire, this property is ready for you to enjoy everything Whispering Pines and Pine Lake have to offer.