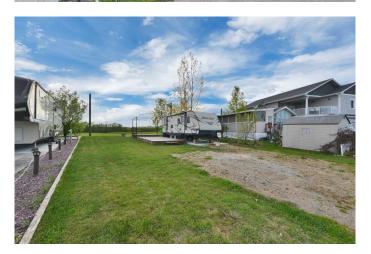

## \$159,900

0 Bedroom, 0.00 Bathroom, Land on 0.08 Acres

Whispering Pines, Rural Red Deer County, Alberta

Escape to Your Own Piece of Paradise at Whispering Pines Golf & Country Club Resort. Discover the perfect blend of relaxation and recreation at Whispering Pines, nestled on the shores of beautiful Pine Lake, Alberta. Located in the desirable Phase 5 of the resort, Lot 5007 is a fully serviced, turnkey property ideal for weekend getaways, summer vacations, or seasonal living.

This spacious, landscaped lot features a firepit area, wooden deck, shed, and a charming gazebo with scenic views of the golf course from both the front and back. Included with the property is a meticulously maintained, one-owner 2015 Bullet Ultra Lite by Keystone travel trailer offering all the comforts of home. All hookups are in place, including water, sewer, and power, making this a hassle-free investment in lake life.

This gated community provides a secure, welcoming atmosphere just 90 minutes from Calgary and 30 minutes from Red Deer. Whether you're into boating, golfing, or simply relaxing by the fire, this property is ready for you to enjoy everything Whispering Pines and Pine Lake have to offer.