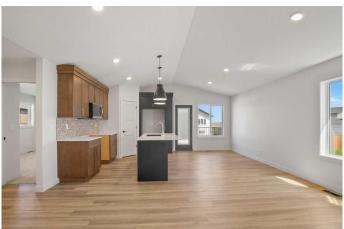

## \$549,900

4 Bedroom, 3.00 Bathroom, 1,126 sqft Residential on 0.10 Acres

Oxford Landing, Penhold, Alberta

Stunning is the best way to describe True-Line Homes Newest Show Home located in the Amazing Community Oxford Landing in Penhold!!! The Interior Decorators really out did it on this Stunning Executive Fully Developed Bilevel! Gorgeous Upgraded Kitchen with Quartz Countertops, Stunning Cabinetry, 9' Ceilings on Main Floor, Primary Bedroom with large walk-in closet, gorgeous 4 piece ensuite, Double Attached Garage with Dry Sump, Rough in for Overhead Heater, Fully Insulated, Sunstop Low E argon filled windows, R60 Insulation. Limited Lifetime Architectural Shingles, and a 10 year New Home Warranty! If you love QUALITY, this is your home!

#### Interior

Interior Features Vinyl Windows, High Ceilings, See Remarks

Appliances Dishwasher, Microwave Hood Fan

Heating Forced Air, Natural Gas, High Efficiency

Cooling None
Has Basement Yes

Basement Finished, Full