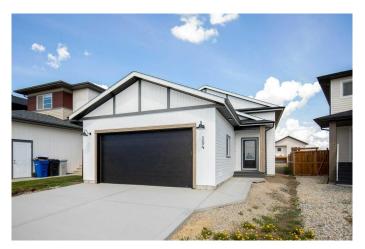

## \$549,900

4 Bedroom, 3.00 Bathroom, 1,126 sqft Residential on 0.10 Acres

Oxford Landing, Penhold, Alberta

Stunning is the best way to describe True-Line Homes Newest Show Home located in the Amazing Community Oxford Landing in Penhold!!! The Interior Decorators really out did it on this Stunning Executive Fully Developed Bilevel! Gorgeous Upgraded Kitchen with Quartz Countertops, Stunning Cabinetry, 9' Ceilings on Main Floor, Primary Bedroom with large walk-in closet, gorgeous 4 piece ensuite, Double Attached Garage with Dry Sump, Rough in for Overhead Heater, Fully Insulated, Sunstop Low E argon filled windows, R60 Insulation. Limited Lifetime Architectural Shingles, and a 10 year New Home Warranty! If you love QUALITY, this is your home!

#### Interior

Interior Features Vinyl Windows, High Ceilings, See Remarks

Appliances Dishwasher, Microwave Hood Fan

Heating Forced Air, Natural Gas, High Efficiency

Cooling None
Has Basement Yes

Basement Finished, Full