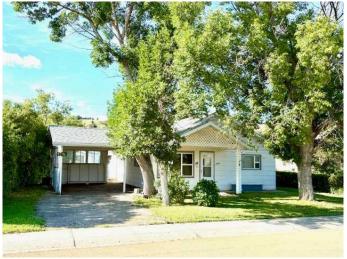

## \$199,900

2 Bedroom, 1.00 Bathroom, 1,424 sqft Residential on 0.19 Acres

Midland, Drumheller, Alberta

Welcome to 1316 North Dinosaur Trail in Drumheller. This 1,424 ?sq?ft bungalow is nestled on a spacious 8400 SF treed lot in the picturesque neighborhood of Midland. Built around 1935 and updated over the years, this delightful home offers a perfect blend of character, comfort, and value. Featuring 2 bedrooms on the main floor and a 4 piece bathroom. There is a large open concept kitchen and living room with a separate laundry room and two large additions which make exceptional dinning, family space, additional bedrooms or what ever activities you require space for. Located close to the river and all amenities on a quiet street with majestic views of the badlands, this property as exceptional value! book your showing today.

#### **Exterior**

Exterior Features Private Yard

Lot Description Back Yard, Back Lane, Level

Roof Asphalt Shingle
Construction Wood Frame

Foundation Poured Concrete