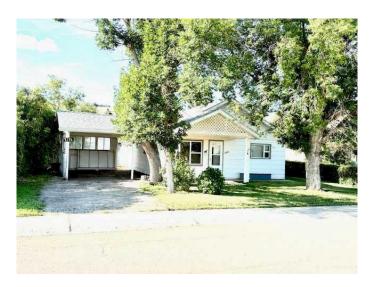

## \$199,900

2 Bedroom, 1.00 Bathroom, 1,424 sqft Residential on 0.19 Acres

Midland, Drumheller, Alberta

Welcome to 1316 North Dinosaur Trail in Drumheller. This 1,424 ?sq?ft bungalow is nestled on a spacious 8400 SF treed lot in the picturesque neighborhood of Midland. Built around 1935 and updated over the years, this delightful home offers a perfect blend of character, comfort, and value. Featuring 2 bedrooms on the main floor and a 4 piece bathroom. There is a large open concept kitchen and living room with a separate laundry room and two large additions which make exceptional dinning, family space, additional bedrooms or what ever activities you require space for. Located close to the river and all amenities on a quiet street with majestic views of the badlands, this property as exceptional value! book your showing today.

#### **Essential Information**

MLS® # A2222006

Price \$199,900

Bedrooms 2

Bathrooms 1.00

Full Baths 1

Square Footage 1,424 Acres 0.19

Year Built 1935