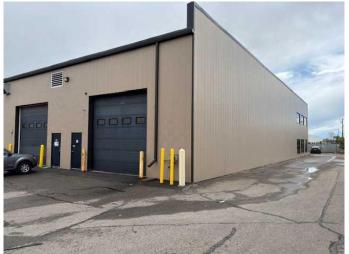

## \$1,050,000

0 Bedroom, 0.00 Bathroom, Commercial on 0.00 Acres

East Shepard Industrial, Calgary, Alberta

A fantastic opportunity to own a well-maintained beautiful commercial warehouse unit. This condo warehouse comes with a 3,352 sqf warehouse area and a 2nd floor 1,001 sqf office. Combined for a 4,353 usable space. Featuring an oversized office glazing, in office shower as well as security blinds on the main floor to name a few. Perfectly located in the industrial area of the East Shepard community. Quick access to Barlow Trail, 52nd Street and 5 minutes to Deerfoot. Boasting a 20' clear ceiling, 200-amp power, large drive-in 14x14 bay door as well as a brand new roof that was replaced in 2024. Built in 2008 that still looks like new today. You have everything you need to start, expand, or relocate your business.