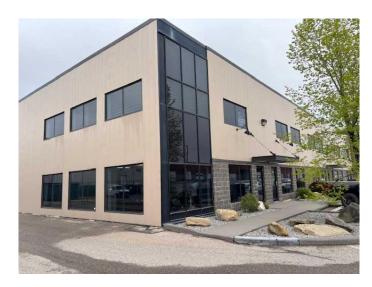

## \$1,050,000

0 Bedroom, 0.00 Bathroom, Commercial on 0.00 Acres

East Shepard Industrial, Calgary, Alberta

A fantastic opportunity to own a well-maintained beautiful commercial warehouse unit. This condo warehouse comes with a 3,352 sqf warehouse area and a 2nd floor 1,001 sqf office. Combined for a 4,353 usable space. Featuring an oversized office glazing, in office shower as well as security blinds on the main floor to name a few. Perfectly located in the industrial area of the East Shepard community. Quick access to Barlow Trail, 52nd Street and 5 minutes to Deerfoot. Boasting a 20' clear ceiling, 200-amp power, large drive-in 14x14 bay door as well as a brand new roof that was replaced in 2024. Built in 2008 that still looks like new today. You have everything you need to start, expand, or relocate your business.