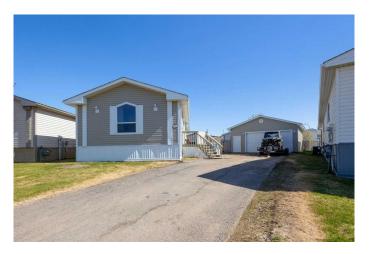

# \$344,900

3 Bedroom, 2.00 Bathroom, 1,437 sqft Residential on 0.15 Acres

Timberlea, Fort McMurray, Alberta

WOW! Welcome to 121 Malcolm Bay, a 1430+sqft home with a 29'x23' DETACHED GARAGE + RV Parking and just steps from the greenspace. This well maintained home offers THREE bedrooms, 2 bathrooms, central air conditioning, new hot water tank, a gas fireplace and a great layout. Outside you will find an oversized driveway, RV parking, huge garage plus a 6300+sqft pie-shaped lot. All of this in a great Timberlea location and priced to sell, book your private tour today!

#### **Amenities**

Amenities None

Parking Spaces 6

Parking Double Garage Detached

# of Garages 2

#### **Exterior**

Exterior Features None

Lot Description Landscaped, Lawn, Level, Pie Shaped Lot

Roof Asphalt Shingle

Construction Mixed Foundation Piling(s)