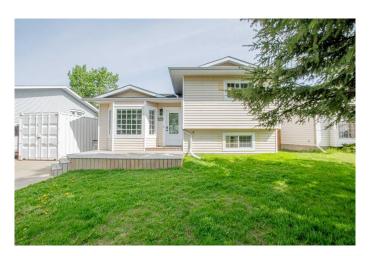

## \$380,000

5 Bedroom, 3.00 Bathroom, 1,083 sqft Residential on 0.13 Acres

Country Club Estates., Grande Prairie, Alberta

Nestled in the highly coveted Country Club neighborhood, this fully renovated gem offers the perfect blend of luxury and comfort. Boasting 5 spacious bedrooms and 2.5 pristine bathrooms, this home is ideal for families of all sizes. The interior has been thoughtfully updated throughout and features a cozy woodstove, adding warmth and charm to the living space. Step outside to enjoy an immaculate yard, perfect for relaxing or entertaining guests. Just across the road, you'II find a sprawling green space and playgroundâ€"ideal for outdoor activities and family fun. This is a rare opportunity to own a beautifully updated home in one of the area's most desirable communities.

#### **Exterior**

Exterior Features Private Yard

Lot Description Landscaped, Lawn

Roof Asphalt Shingle

Construction Vinyl Siding, Wood Frame

Foundation Poured Concrete