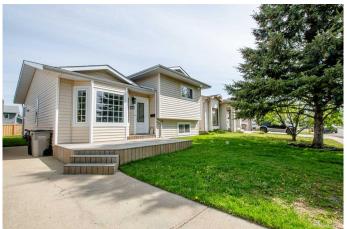

## \$380,000

5 Bedroom, 3.00 Bathroom, 1,083 sqft Residential on 0.13 Acres

Country Club Estates., Grande Prairie, Alberta

Nestled in the highly coveted Country Club neighborhood, this fully renovated gem offers the perfect blend of luxury and comfort. Boasting 5 spacious bedrooms and 2.5 pristine bathrooms, this home is ideal for families of all sizes. The interior has been thoughtfully updated throughout and features a cozy woodstove, adding warmth and charm to the living space. Step outside to enjoy an immaculate yard, perfect for relaxing or entertaining guests. Just across the road, you'II find a sprawling green space and playgroundâ€"ideal for outdoor activities and family fun. This is a rare opportunity to own a beautifully updated home in one of the area's most desirable communities.

#### Interior

Interior Features No Smoking Home

Appliances Dishwasher, Refrigerator, Washer/Dryer

Heating Forced Air

Cooling None
Fireplace Yes
# of Fireplaces 1

Fireplaces Wood Burning Stove

Has Basement Yes