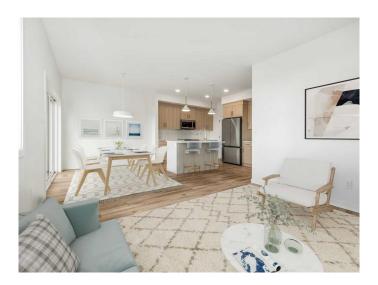

## \$499,900

3 Bedroom, 3.00 Bathroom, 1,307 sqft Residential on 0.09 Acres

Blackwolf 2, Lethbridge, Alberta

The popular "Grayson" model by Avonlea Homes . Nice and open floor plan on the main floor, 9' ceilings, large windows for that extra sunlight, quartz countertops, and Kohler fixtures. Great corner pantry in the kitchen for storage. Upstairs there are 3 nice bedrooms, full bath, convenience of laundry, master bedroom with walk in closet and ensuite with 5' shower. The Basement is undeveloped but set up for family room, 4th bedroom and another full bath. Enjoy the insulated Double attached garage to keep those vehicles warm and dry. Located in the new phase of Blackwolf close to walking trails, 73 acre Legacy Park and lots of amenities. Easy access to downtown core. Home is Virtually Staged. New Home Warranty. FIRST TIME HOME BUYER, ASK ABOUT THE NEW GOVERNMENT GST REBATE. Certain restrictions apply.

## Interior

Interior Features Kitchen Island, Pantry, Quartz Counters, Walk-In Closet(s)

Appliances Dishwasher, Electric Range, Microwave Hood Fan, Refrigerator

Heating Forced Air

Cooling None
Has Basement Yes