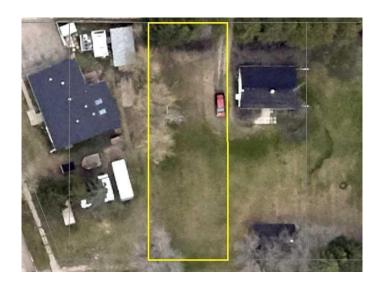

#### \$49,000

0 Bedroom, 0.00 Bathroom, Land on 0.17 Acres

NONE, Hythe, Alberta

Perfect lot to build or move a manufactured home onto. 50' x 150" zoned general residential.

## **Community Information**

Address 10311 103 St

Subdivision NONE City Hythe

County Grande Prairie No. 1, County

Province Alberta
Postal Code T0H 0C0