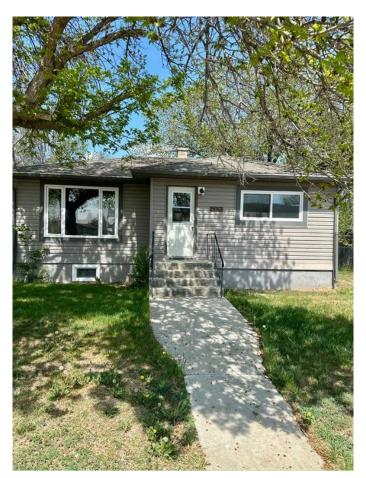

# \$299,000

4 Bedroom, 2.00 Bathroom, 1,071 sqft Residential on 0.22 Acres

NONE, Taber, Alberta

This 4-bedroom, 2-bathroom bungalow offers space, potential, and great outdoor features. Situated on a large, mature lot with beautiful trees, it includes a sizeable double detached garage and plenty of off-street parkingâ€"perfect for extra vehicles, trailers, or RVs. The covered rear deck provides a private spot to relax or entertain in the shade. Inside, the home offers a functional layout with room for updates and personal touches. It does require a new roof and would benefit from some interior refreshing, making it ideal for buyers looking to build equity through renovation. With solid bones and standout outdoor features, this property presents a great opportunity for investors, renovators, or families wanting to personalize their space.

#### **Exterior**

Exterior Features Private Yard

Lot Description Back Lane, Back Yard, Treed

Roof Asphalt Shingle

Construction Vinyl Siding, Wood Frame

Foundation Poured Concrete