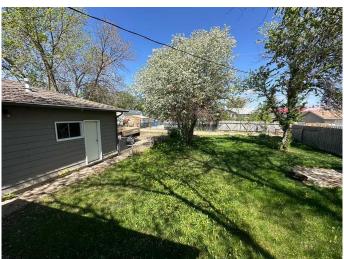

# \$299,000

4 Bedroom, 2.00 Bathroom, 1,071 sqft Residential on 0.22 Acres

NONE, Taber, Alberta

This 4-bedroom, 2-bathroom bungalow offers space, potential, and great outdoor features. Situated on a large, mature lot with beautiful trees, it includes a sizeable double detached garage and plenty of off-street parkingâ€"perfect for extra vehicles, trailers, or RVs. The covered rear deck provides a private spot to relax or entertain in the shade. Inside, the home offers a functional layout with room for updates and personal touches. It does require a new roof and would benefit from some interior refreshing, making it ideal for buyers looking to build equity through renovation. With solid bones and standout outdoor features, this property presents a great opportunity for investors, renovators, or families wanting to personalize their space.

#### **Exterior**

Exterior Features Private Yard

Lot Description Back Lane, Back Yard, Treed

Roof Asphalt Shingle

Construction Vinyl Siding, Wood Frame

Foundation Poured Concrete