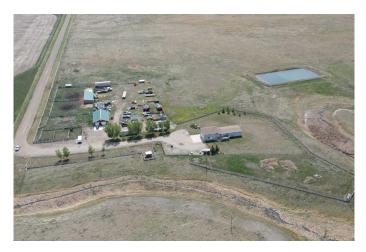

### \$1,200,000

6 Bedroom, 4.00 Bathroom, Agri-Business on 160.00 Acres

NONE, Rural Warner No. 5, County of, Alberta

Rare opportunity to own a 160 acres of tame grass within 30 minutes of the City of Lethbridge. The home boast over 2400sg/ft with 6 bedrooms, 4 bathrooms functional layout for the growing family, with lots of natural light and vaulted ceilings along with a double car attached. A 40x60 heated shop, livestock facilities, corrals, fenced and multiple other out buildings make this property a fully functioning ranching/farming operation which also has a back up Onan generator with automatic transfer switch(in the event of a power outage). The sources of water consist of dugout, creek, well and cistern(5000 gals) providing ample water throught the property. This is your chance to own a small farming operation, where you are fully equipped and self sufficient to explore the many ways to produce good income. This property is located on a dead end road 25 miles south of Lethbridge, 1 and a half miles off highway #4.

## Exterior

| Lot Description | Creek/River/Stream/Pond, | Landscaped, | No | Neighbours | Behind, |
|-----------------|--------------------------|-------------|----|------------|---------|
|                 | Secluded, Pasture        |             |    |            |         |