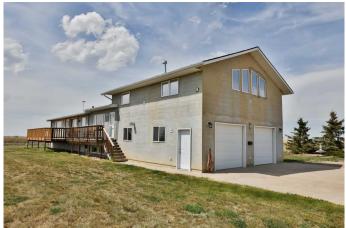

### \$1,200,000

6 Bedroom, 4.00 Bathroom, Agri-Business on 160.00 Acres

NONE, Rural Warner No. 5, County of, Alberta

Rare opportunity to own a 160 acres of tame grass within 30 minutes of the City of Lethbridge. The home boast over 2400sg/ft with 6 bedrooms, 4 bathrooms functional layout for the growing family, with lots of natural light and vaulted ceilings along with a double car attached. A 40x60 heated shop, livestock facilities, corrals, fenced and multiple other out buildings make this property a fully functioning ranching/farming operation which also has a back up Onan generator with automatic transfer switch(in the event of a power outage). The sources of water consist of dugout, creek, well and cistern(5000 gals) providing ample water throught the property. This is your chance to own a small farming operation, where you are fully equipped and self sufficient to explore the many ways to produce good income. This property is located on a dead end road 25 miles south of Lethbridge, 1 and a half miles off highway #4.