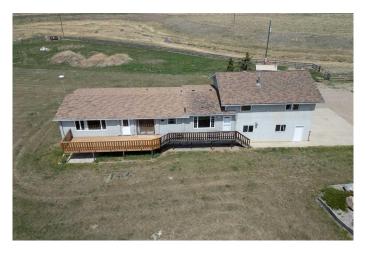

### \$1,200,000

6 Bedroom, 4.00 Bathroom, Agri-Business on 160.00 Acres

NONE, Rural Warner No. 5, County of, Alberta

Rare opportunity to own a 160 acres of tame grass within 30 minutes of the City of Lethbridge. The home boast over 2400sg/ft with 6 bedrooms, 4 bathrooms functional layout for the growing family, with lots of natural light and vaulted ceilings along with a double car attached. A 40x60 heated shop, livestock facilities, corrals, fenced and multiple other out buildings make this property a fully functioning ranching/farming operation which also has a back up Onan generator with automatic transfer switch(in the event of a power outage). The sources of water consist of dugout, creek, well and cistern(5000 gals) providing ample water throught the property. This is your chance to own a small farming operation, where you are fully equipped and self sufficient to explore the many ways to produce good income. This property is located on a dead end road 25 miles south of Lethbridge, 1 and a half miles off highway #4.