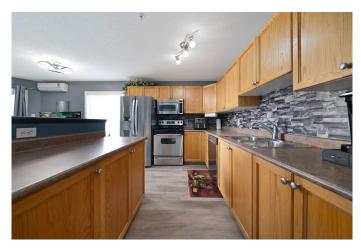

#### \$194,900

2 Bedroom, 2.00 Bathroom, 832 sqft Residential on 0.00 Acres

Northwest Crescent Heights, Medicine Hat, Alberta

Step into this beautifully maintained 3rd-floor CORNER unit at AXXESS Condominiums â€" offering 831 sq.ft. of comfortable, updated living space with a smart layout and stylish finishes. Inside, you'll appreciate the new laminate flooring (installed February 2024) and the bright, open-concept living and dining areas filled with natural light. The kitchen features ample cabinetry and a full appliance package, perfect for everyday cooking or entertaining. The primary bedroom includes a walk-through closet and private 4-piece ensuite, while the second bedroom is ideal for guests, a home office, or hobbies â€" located next to a second full bathroom and a convenient in-suite laundry area with a stacked washer and dryer.

#### Interior

| Interior Features | Ceiling Fan(s), Closet Organizers, Elevator, Kitchen Island |
|-------------------|-------------------------------------------------------------|
| Appliances        | See Remarks                                                 |
| Heating           | Baseboard                                                   |
| Cooling           | Central Air, Full                                           |
| # of Stories      | 4                                                           |