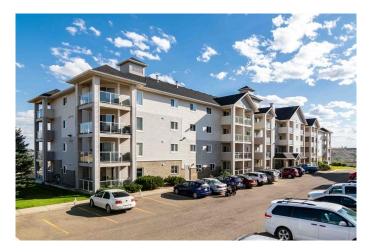

# \$194,900 - 317, 1648 Saamis Drive Nw, Medicine Hat

MLS® #A2222308

#### \$194,900

2 Bedroom, 2.00 Bathroom, 832 sqft Residential on 0.00 Acres

Northwest Crescent Heights, Medicine Hat, Alberta

Step into this beautifully maintained 3rd-floor CORNER unit at AXXESS Condominiums â€" offering 831 sq.ft. of comfortable, updated living space with a smart layout and stylish finishes. Inside, you'll appreciate the new laminate flooring (installed February 2024) and the bright, open-concept living and dining areas filled with natural light. The kitchen features ample cabinetry and a full appliance package, perfect for everyday cooking or entertaining. The primary bedroom includes a walk-through closet and private 4-piece ensuite, while the second bedroom is ideal for guests, a home office, or hobbies â€" located next to a second full bathroom and a convenient in-suite laundry area with a stacked washer and dryer.