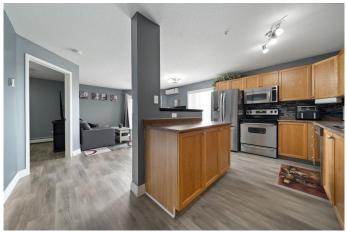

#### \$194,900

2 Bedroom, 2.00 Bathroom, 832 sqft Residential on 0.00 Acres

Northwest Crescent Heights, Medicine Hat, Alberta

Step into this beautifully maintained 3rd-floor CORNER unit at AXXESS Condominiums â€" offering 831 sq.ft. of comfortable, updated living space with a smart layout and stylish finishes. Inside, you'll appreciate the new laminate flooring (installed February 2024) and the bright, open-concept living and dining areas filled with natural light. The kitchen features ample cabinetry and a full appliance package, perfect for everyday cooking or entertaining. The primary bedroom includes a walk-through closet and private 4-piece ensuite, while the second bedroom is ideal for guests, a home office, or hobbies â€" located next to a second full bathroom and a convenient in-suite laundry area with a stacked washer and dryer.

#### Interior

| Interior Features | Ceiling Fan(s), Closet Organizers, Elevator, Kitchen Island |
|-------------------|-------------------------------------------------------------|
| Appliances        | See Remarks                                                 |
| Heating           | Baseboard                                                   |
| Cooling           | Central Air, Full                                           |
| # of Stories      | 4                                                           |